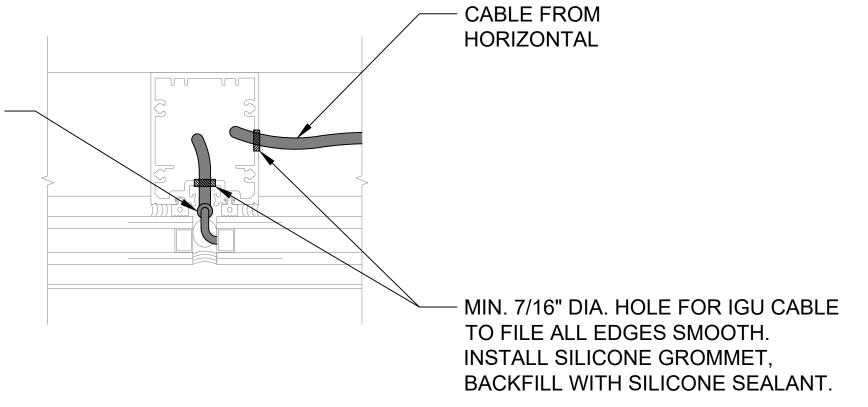

**DETAIL 1** HEAD

DETAIL 2 HORIZONTAL MULLION **INSTALLER TO PROVIDE GROMMETS** AT ALL FRAME PENETRATIONS WHERE POSSIBLE TO AVOID CABLE

2. INSTALLER TO LABEL IGU CABLES WITH IGU NAME TO WHICH IT IS CONNECTED.

WHEN GLAZING POCKET CANNOT ACCOMMODATE IGU/SWC, IGU CABLING. MAKE CONNECTION

SUGGESTED SMART WINDOW

DETAIL 4 LEFT JAMB

NO CABLE ROUTING IN SILL

IGU CABLE CONNECTION TO IGU SWC IN BUTT JOINT. INSTALL SMALLER BACKER ROD TO ACCOMMODATE AS REQUIRED.