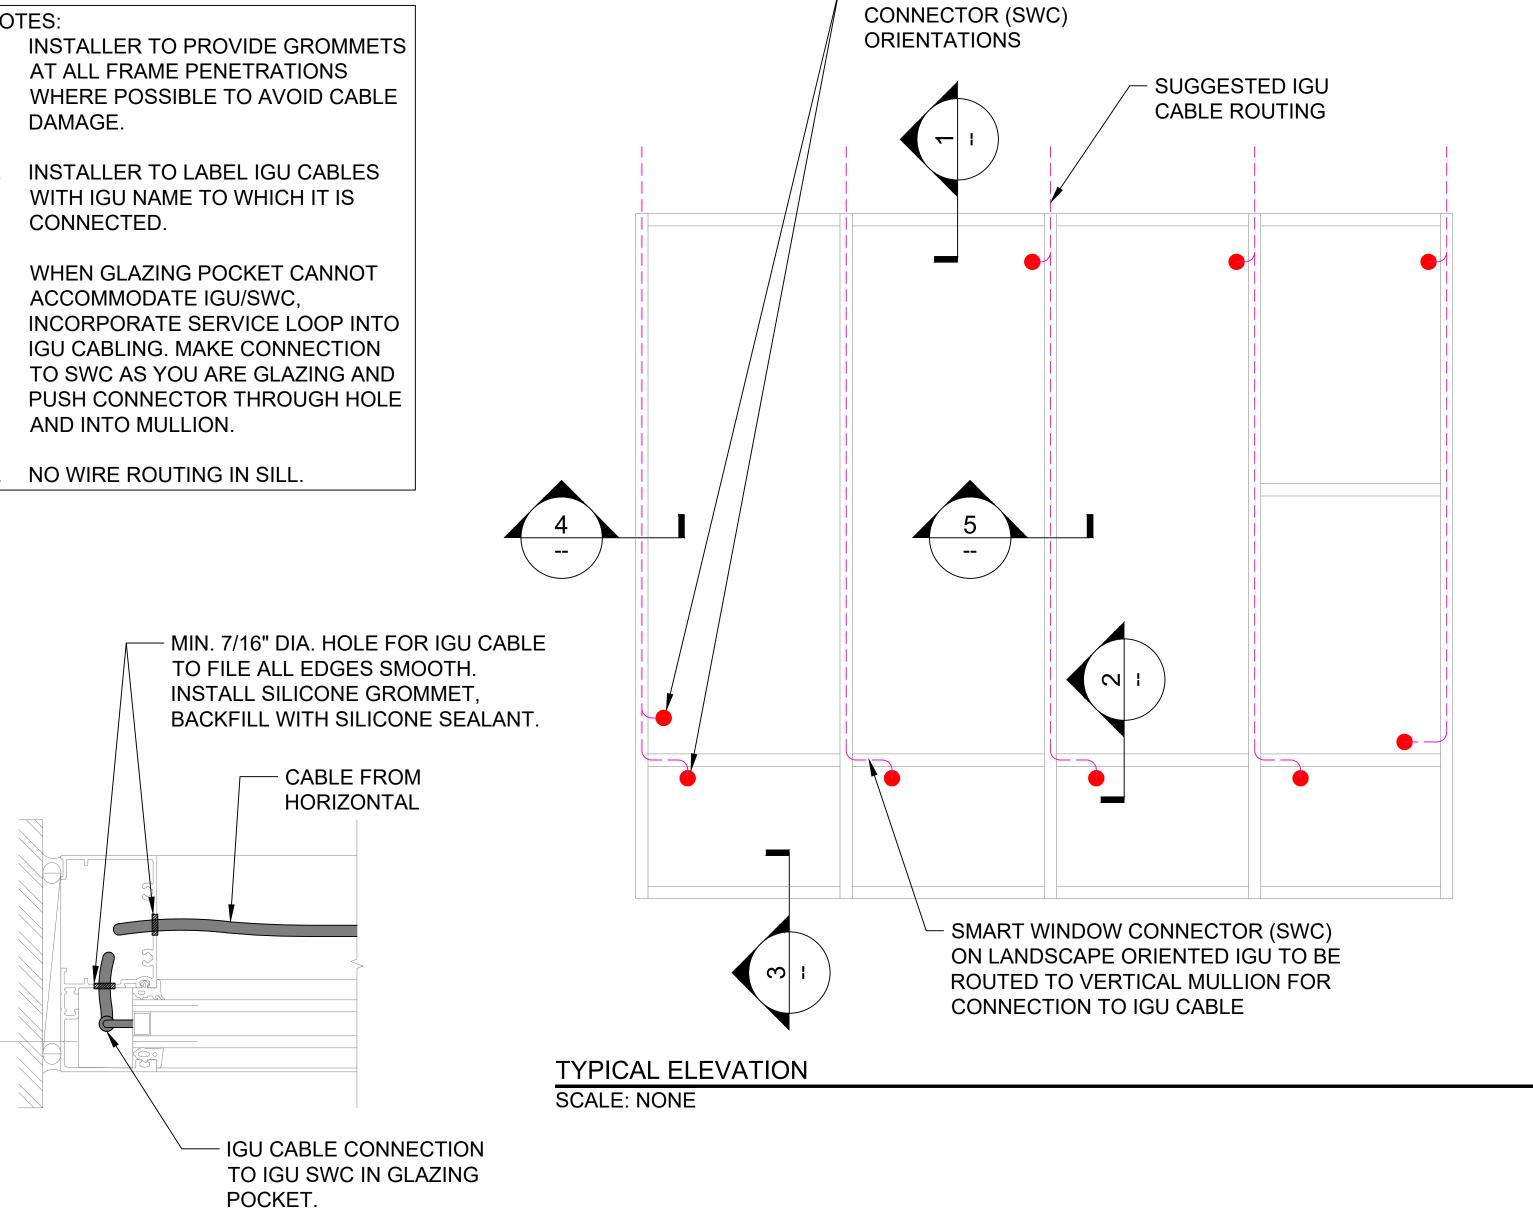

**DETAIL 1** HEAD

DETAIL 2 HORIZONTAL MULLION **INSTALLER TO PROVIDE GROMMETS** AT ALL FRAME PENETRATIONS WHERE POSSIBLE TO AVOID CABLE

2. INSTALLER TO LABEL IGU CABLES WITH IGU NAME TO WHICH IT IS CONNECTED.

WHEN GLAZING POCKET CANNOT ACCOMMODATE IGU/SWC, IGU CABLING. MAKE CONNECTION

SUGGESTED SMART WINDOW

DETAIL 4 LEFT JAMB

NO CABLE ROUTING IN SILL

IGU CABLE CONNECTION TO IGU SWC IN BUTT JOINT. INSTALL SMALLER BACKER ROD TO ACCOMMODATE AS REQUIRED.

DETAIL 5 VERTICAL MULLION

DETAIL 3

INSTALLATION DETAILS: FOR YWW 45 FI SSG OG - WW

VIEW INC. CONFIDENTIAL: THIS DOCUMENT AND THE INFORMATION CONTAINED IN IT ARE CONFIDENTIAL, AND CANNOT BE COPIED OR DISCLOSED IN WHOLE OR IN PART WITHOUT THE EXPRESS WRITTEN CONSENT OF VIEW, INC.®