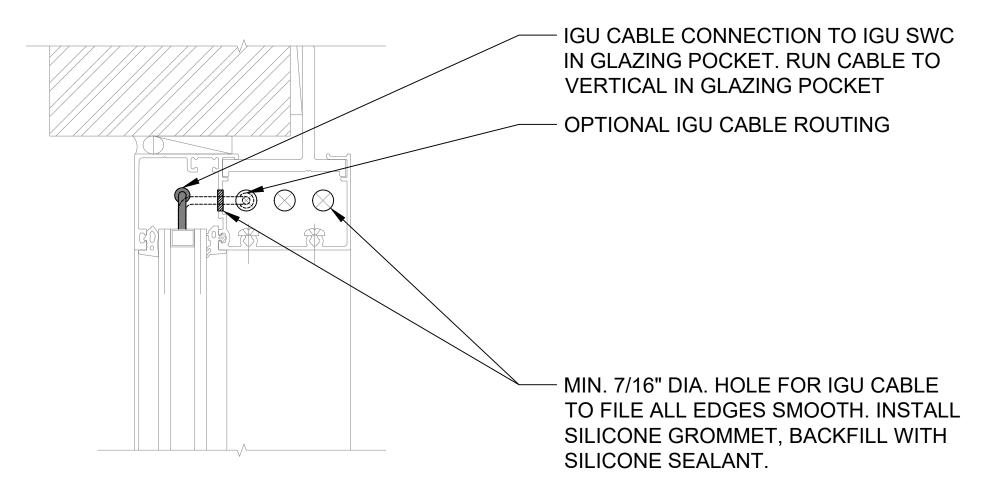

**DETAIL 1** HEAD

DETAIL 2 HORIZONTAL MULLION **INSTALLER TO PROVIDE GROMMETS** AT ALL FRAME PENETRATIONS WHERE POSSIBLE TO AVOID CABLE

2. INSTALLER TO LABEL IGU CABLES WITH IGU NAME TO WHICH IT IS CONNECTED.

WHEN GLAZING POCKET CANNOT ACCOMMODATE IGU/SWC, IGU CABLING. MAKE CONNECTION

SUGGESTED SMART WINDOW

DETAIL 4 LEFT JAMB

NO CABLE ROUTING IN SILL

IGU CABLE CONNECTION TO IGU SWC IN BUTT JOINT. INSTALL SMALLER BACKER ROD TO ACCOMMODATE AS REQUIRED.