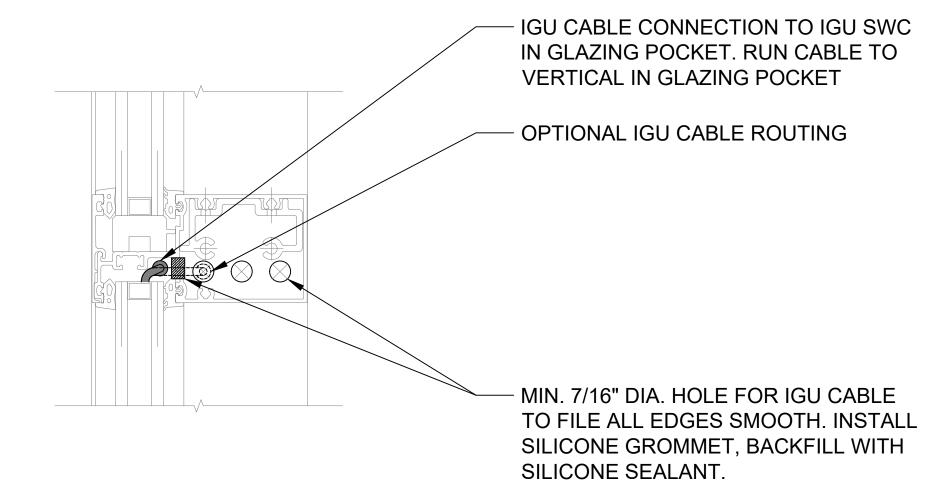

**DETAIL 1** HEAD

DETAIL 2 HORIZONTAL MULLION **INSTALLER TO PROVIDE GROMMETS** AT ALL FRAME PENETRATIONS WHERE POSSIBLE TO AVOID CABLE

2. INSTALLER TO LABEL IGU CABLES WITH IGU NAME TO WHICH IT IS CONNECTED.

WHEN GLAZING POCKET CANNOT ACCOMMODATE IGU/SWC, IGU CABLING. MAKE CONNECTION

SUGGESTED SMART WINDOW

DETAIL 4 LEFT JAMB

NO CABLE ROUTING IN SILL

IGU CABLE CONNECTION TO IGU SWC IN BUTT JOINT. INSTALL SMALLER BACKER ROD TO ACCOMMODATE AS REQUIRED.